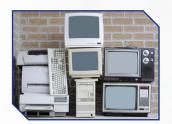

## HOUSEHOLD HAZARDOUS WASTE (HHW) AND ELECTRONIC WASTE (E-WASTE) GUIDELINES

- The HHW and E-Waste are two separate programs, serviced on different days.
- An online request is required by the scheduled deadline (see reverse side) to receive a home collection.
- Visit the online webpage: <u>LRSrecycles.com/Hinckley</u> to submit a request for Household Hazardous Waste or Electronic Waste Home Collection Service in June or October.
- HHW and E-Waste web-portal links are located in upper right-hand side of LRS Hinckley webpage.
- We will collect up to seven (7) E-Waste items, including up to a total of three (3) TV's or computer monitors.
- 6. Up to 70 pounds of HHW may be placed out for collection.
- 7. If you need assistance contact LRS Customer Service at 844.NEED.LRS (844.633.3577) or email your question and contact information to <a href="mailto:Service@LRSrecycles.com">Service@LRSrecycles.com</a>.