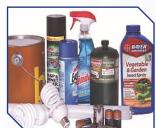

## HOUSEHOLD HAZARDOUS WASTE (HHW) AND ELECTRONIC WASTE (E-WASTE) GUIDELINES

- The HHW and E-Waste are two separate programs, serviced on different days.
- An online request is required by the scheduled deadline (see reverse side) to receive a home collection.
- Visit the online webpage: <u>LRSrecycles.com/Hinckley</u> to submit a request for Household Hazardous Waste or Electronic Waste Home Collection Service in June or October.
- HHW and E-Waste web-portal links are located in upper right-hand side of LRS Hinckley webpage.
- We will collect up to seven (7) E-Waste items, including up to a total of three (3) TV's or computer monitors.
- 6. Up to 70 pounds of HHW may be placed out for collection.
- 7. If you need assistance contact LRS Customer Service at 844.NEED.LRS (844.633.3577) or email your question and contact information to <a href="mailto:Service@LRSrecycles.com">Service@LRSrecycles.com</a>.